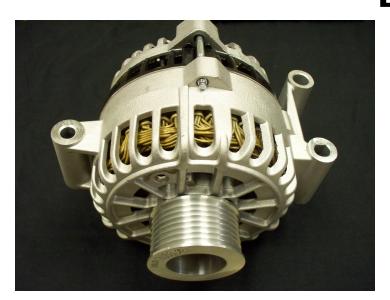

## **BRAND NEW HIGH OUTPUT** FORD 6G Series **200 Amp ALTERNATOR**

Supplied with a smaller billet overdrive pulley. This smaller diameter pulley will allow a much greater output at engine idle speed.

With the newest High Amp Alternator technology available, our 8307HD200 alternator has proven high performance and reliability in the most demanding applications. This alternator is a direct fit for many Ford F-Series, Excursion and Vans applications from 2000-2007. This alternator is constructed using the best high output components available on an OE platform. It produces more power at lower engine speeds compared to any of the smaller alternators. This is an excellent option for all your stereo, lighting and high amp demands.

(8307HD-200) APPLICATIONS 2002-2007: FORD: **F SERIES TRUCK** EXCURSION VANS With 6.0 and 7.3L Engines Replaces # 7796, 8306 and 8316

Tucson Alternator Exchange Local 520-622-7395 1401 E. 20th Street Tucson. Arizona U.S.A. 85719