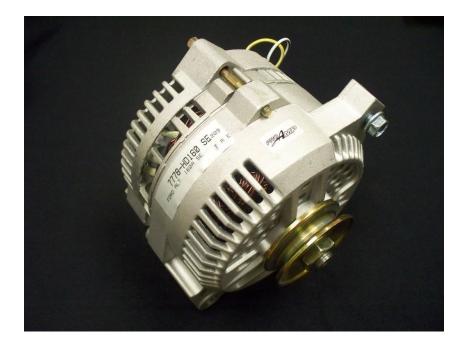

## Ford Heavy Duty (1 Wire) 160 AMP.

## 7778-HD160SE

This High Output Alternator is equipped with a one-wire self energizing regulator. You will need a main charging 4 gauge wire connected from the main output terminal to your battery, see wiring kit below.

For safety and improved performance we recommend installing our fused 4 gauge 250A. Fuse block Wiring kit to allow a maximum current flow to your battery. Kit Part# 79-250A

This unit fits virtually all Ford Cars and Trucks-Will replace any Ford Alternator with the straight mounting bracket setup from 1965 to 1995.