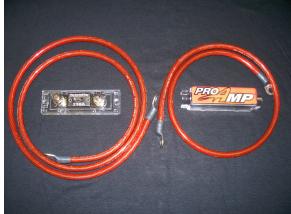

For safety and improved performance we recommend installing our fused 4 gauge 250A. Fuse block Wiring kit to allow a maximum current flow to your battery. Kit Part# 79-250A

This unit fits virtually all Ford Cars and Trucks-Will replace any Ford Alternator with the straight mounting bracket setup from 1965 to 1995.